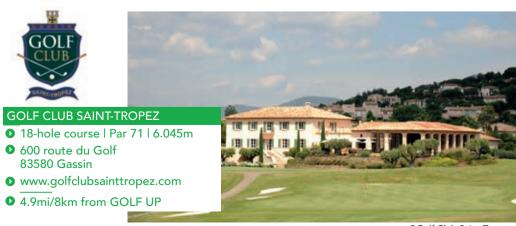

green with a bunker, 3 training rooms equipped with the latest technology Trackman, and a challenging 9-hole golf course.

Because of its partnerships with 6 outstanding golf clubs, you also can enjoy a unique golfing trip to some of the Provence's best 18-hole courses. Those are located between 5min and 1h30 driving from your 4-star accommodation «LE CLOS DES OLIVIERS\*\*\*\*».

## Play like a pro

In december 2019, GOLF UP installed 30 TOPTRACER RANGE systems at its range, becoming the only facility in the South-Est of France to be equiped with this technology.

#### To know

The brand Titleist opened its «Regional Titleist Fitting Centre» at GOLF UP in July 2019 (Côte d'Azur & Provence).

GOLF UP has pros and trained custom fit experts on-site (all brands).



©Golf Club de Beauvallon



©Golf Club Saint-Tropez

# PROS & STUDENTS (beginners & experienced players)



#### BLUEGREEN

## GOLF BLUEGREEN SAINTE-MAXIME

- 18-hole course | Par 72 | 6.023m
- Route du débarquement 83120 Sainte-Maxime
- www.sainte-maxime.bluegreen.com
- 8.6mi/14km from GOLF UP







# SAINT ENDRÉOL GOLF & SPA RESORT

- 18-hole course | Par 72 | 5.883m
- 4300 route de de Bagnols en Forêt 83920 La Motte
- www.st-endreol.com
- 21.7mi/35km from GOLF UP



©Les domaines de Saint Endréol\*\*\*





#### **GOLF CLUB BARBAROUX**

- 18-hole course | Par 72 | 6.053m
- Route de Cabasse 83170 Brignoles
- www.barbaroux.com
- 33.5mi/54km from GOLF UP



©Golf Club Barbaroux



#### TERRE BLANCHE HOTEL SPA GOLF RESORT\*\*\*\*\*

- Two 18-hole courses «Le Château»: Par 72 | 6.616m «Le Riou»: Par 72 | 6.005m
- 31