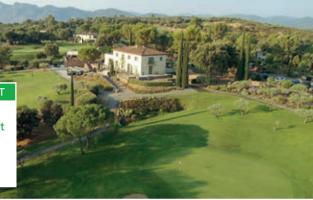

# SAINT ENDRÉOL GOLF & SPA RESORT

- 18-hole course | Par 72 | 5.883m
- 4300 route de de Bagnols en Forêt 83920 La Motte
- www.st-endreol.com
- 21.7mi/35km from GOLF UP

©Les domaines de Saint Endréol\*\*\*