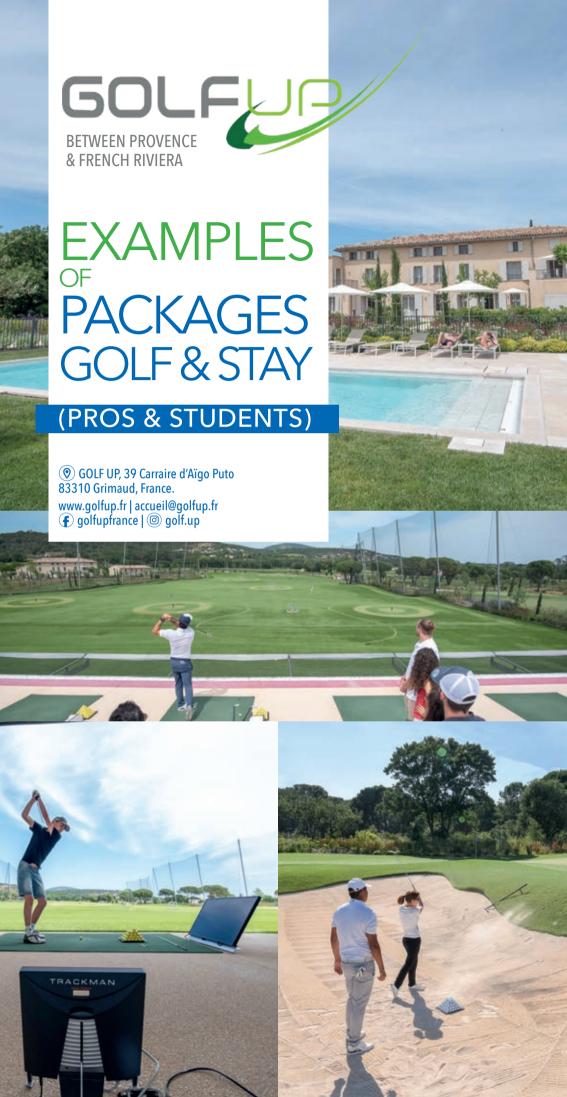

# **PACKAGES FOR PROS & STUDENTS**

# **GOLF ACADEMY IN PROVENCE**

(ADULTS & CHILDREN)

GOLF UP offers modern and large training facilities, including a 273-yard driving range with 45 bays, 2 putting greens, 1 chipping green with a bunker, 3 training rooms equipped with the latest technology Trackman, and a challenging 9-hole golf course.

Because of its partnerships with 6 outstanding golf clubs, you also can enjoy a unique golfing trip to some of the Provence's best 18-hole courses. Those are located between 5min and 1h30 driving from your 4-star accommodation «LE CLOS DES OLIVIERS\*\*\*\*».

## Play like a pro

In december 2019, GOLF UP installed 30 TOPTRACER RANGE systems at its range, becoming the only facility in the South-Est of France to be equiped with this technology.

#### To know

The brand Titleist opened its «Regional Titleist Fitting Centre» at GOLF UP in July 2019 (Côte d'Azur & Provence).

GOLF UP has pros and trained custom fit experts on-site (all brands).

©Golf Club de Beauvallon