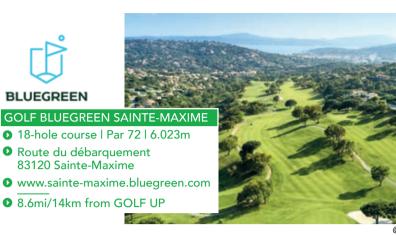

#### 2. OPTIONAL: ADD YOUR GREEN-FEES IN THE BEST 18-HOLE GOLF COURSES IN THE VAR REGION

| THE OPTION<br>«LUXE»                                                                                                                     | Distance<br>from Golf Up | Prices*                                                                             |      |           |
|------------------------------------------------------------------------------------------------------------------------------------------|--------------------------|-------------------------------------------------------------------------------------|------|-----------|
| Golf Club de Beauvallon                                                                                                                  | 3.7mi                    |                                                                                     |      |           |
| Golf Club Saint-Tropez                                                                                                                   | 4.9mi                    |                                                                                     |      |           |
| Golf Club Barbaroux                                                                                                                      | 33.5mi                   | <b>€431.50</b><br>(1 green-fee/guest in each golf club,<br>subject to availability) |      |           |
| Terre Blanche Hôtel Spa<br>Golf Resort****<br>(for the 18-hole course «Le<br>Château» + golf cart + ad-<br>mission to the practice area) | 34.1mi                   |                                                                                     |      |           |
| TOTAL PRICES/guest<br>(included : accommodation**<br>option «LUXE»)                                                                      | *** + the                | €881.50 €1 061.50 €1 511.50                                                         |      | €1 511.50 |
| OR                                                                                                                                       |                          |                                                                                     |      |           |
| THE OPTION<br>«PRESTIGE»                                                                                                                 | Distance<br>from Golf Up | Prices*                                                                             |      |           |
| Golf Club de Beauvallon                                                                                                                  | 3.7mi                    |                                                                                     |      |           |
| Bluegreen Sainte-Maxime                                                                                                                  | 8.6mi                    | <b>€254</b><br>(1 green-fee/guest in each golf club,<br>subject to availability)    |      |           |
| Saint Endréol Golf & Spa<br>Resort                                                                                                       | 21.7mi                   |                                                                                     |      |           |
| Golf Club Barbaroux                                                                                                                      | 33.5mi                   |                                                                                     |      |           |
| TOTAL PRICES/guest<br>(included : accommodation**** + the<br>option «PRESTIGE»)                                                          |                          | €704                                                                                | €884 | €1 334    |