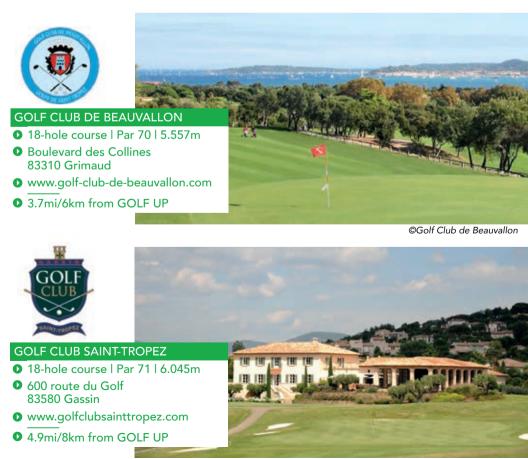

#### 2. OPTIONAL: ADD YOUR GREEN-FEES IN THE BEST 18-HOLE GOLF COURSES IN THE VAR REGION

| THE OPTION<br>«LUXE»                                                                                                                     | Distance<br>from Golf Up | Prices*                                                                             |      |           |
|------------------------------------------------------------------------------------------------------------------------------------------|--------------------------|-------------------------------------------------------------------------------------|------|-----------|
| Golf Club de Beauvallon                                                                                                                  | 3.7mi                    |                                                                                     |      |           |
| Golf Club Saint-Tropez                                                                                                                   | 4.9mi                    |                                                                                     |      |           |
| Golf Club Barbaroux                                                                                                                      | 33.5mi                   | <b>€431.50</b><br>(1 green-fee/guest in each golf club,<br>subject to availability) |      |           |
| Terre Blanche Hôtel Spa<br>Golf Resort****<br>(for the 18-hole course «Le<br>Château» + golf cart + ad-<br>mission to the practice area) | 34.1mi                   |                                                                                     |      |           |
| TOTAL PRICES/guest<br>(included : accommodation**<br>option «LUXE»)                                                                      | *** + the                | €881.50 €1 061.50 €1 511.50                                                         |      | €1 511.50 |
| OR                                                                                                                                       |                          |                                                                                     |      |           |
| THE OPTION<br>«PRESTIGE»                                                                                                                 | Distance<br>from Golf Up | Prices*                                                                             |      |           |
| Golf Club de Beauvallon                                                                                                                  | 3.7mi                    |                                                                                     |      |           |
| Bluegreen Sainte-Maxime                                                                                                                  | 8.6mi                    | <b>€254</b><br>(1 green-fee/guest in each golf club,<br>subject to availability)    |      |           |
| Saint Endréol Golf & Spa<br>Resort                                                                                                       | 21.7mi                   |                                                                                     |      |           |
| Golf Club Barbaroux                                                                                                                      | 33.5mi                   |                                                                                     |      |           |
| TOTAL PRICES/guest<br>(included : accommodation**** + the<br>option «PRESTIGE»)                                                          |                          | €704                                                                                | €884 | €1 334    |