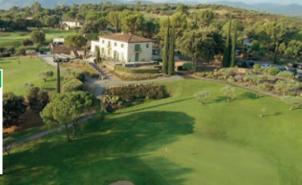

#### SAINT ENDRÉOL GOLF & SPA RESORT

- 18-hole course | Par 72 | 5.883m
- 4300 route de de Bagnols en Forêt 83920 La Motte
- www.st-endreol.com
- 21.7mi/35km from GOLF UP

©Les domaines de Saint Endréol\*\*\*\*