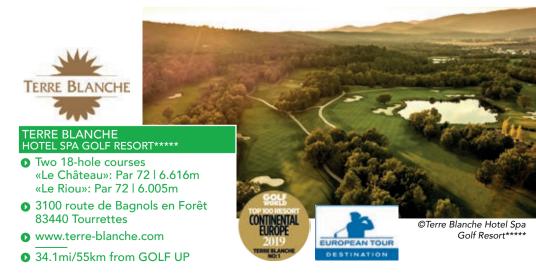

#### 2. OPTIONAL: ADD YOUR GREEN-FEES IN THE BEST 18-HOLE GOLF COURSES IN THE VAR REGION

| THE OPTION<br>«LUXE»                                                                                                                     | Distance<br>from Golf Up | Prices*                                                                             |      |           |
|------------------------------------------------------------------------------------------------------------------------------------------|--------------------------|-------------------------------------------------------------------------------------|------|-----------|
| Golf Club de Beauvallon                                                                                                                  | 3.7mi                    |                                                                                     |      |           |
| Golf Club Saint-Tropez                                                                                                                   | 4.9mi                    |                                                                                     |      |           |
| Golf Club Barbaroux                                                                                                                      | 33.5mi                   | <b>€431.50</b><br>(1 green-fee/guest in each golf club,<br>subject to availability) |      |           |
| Terre Blanche Hôtel Spa<br>Golf Resort****<br>(for the 18-hole course «Le<br>Château» + golf cart + ad-<br>mission to the practice area) | 34.1mi                   |                                                                                     |      |           |
| TOTAL PRICES/guest<br>(included : accommodation**<br>option «LUXE»)                                                                      | *** + the                | €881.50 €1 061.50 €1 511.50                                                         |      | €1 511.50 |
| OR                                                                                                                                       |                          |                                                                                     |      |           |
| THE OPTION<br>«PRESTIGE»                                                                                                                 | Distance<br>from Golf Up | Prices*                                                                             |      |           |
| Golf Club de Beauvallon                                                                                                                  | 3.7mi                    |                                                                                     |      |           |
| Bluegreen Sainte-Maxime                                                                                                                  | 8.6mi                    | <b>€254</b><br>(1 green-fee/guest in each golf club,<br>subject to availability)    |      |           |
| Saint Endréol Golf & Spa<br>Resort                                                                                                       | 21.7mi                   |                                                                                     |      |           |
| Golf Club Barbaroux                                                                                                                      | 33.5mi                   |                                                                                     |      |           |
| TOTAL PRICES/guest<br>(included : accommodation**** + the<br>option «PRESTIGE»)                                                          |                          | €704                                                                                | €884 | €1 334    |

#### 2. OPTIONAL: ADD YOUR GREEN-FEES IN THE BEST 18-HOLE GOLF COURSES IN THE VAR REGION

| THE OPTION<br>«LUXE»                                                                                                                      | Distance<br>from Golf Up | Prices*                                                                          |      |      |
|-------------------------------------------------------------------------------------------------------------------------------------------|--------------------------|----------------------------------------------------------------------------------|------|------|
| Golf Club Saint-Tropez                                                                                                                    | 4.9mi                    |                                                                                  |      |      |
| Terre Blanche Hôtel Spa<br>Golf Resort*****<br>(for the 18-hole course «Le<br>Château» + golf cart + ad-<br>mission to the practice area) | 34.1mi                   | <b>€296</b><br>(1 green-fee/guest in each golf club,<br>subject to availability) |      |      |
| TOTAL PRICES/guest<br>(included : accommodation**<br>option «LUXE»)                                                                       | ** + the                 | €521 €611 €836                                                                   |      | €836 |
| OR                                                                                                                                        |                          |                                                                                  |      |      |
| THE OPTION<br>«PRESTIGE»                                                                                                                  | Distance<br>from Golf Up | Prices*                                                                          |      |      |
| Golf Club de Beauvallon                                                                                                                   | 3.7mi                    | <b>€126</b><br>(1 green-fee/guest in each golf club,<br>subject to availability) |      |      |
| Bluegreen Sainte-Maxime                                                                                                                   | 8.6mi                    |                                                                                  |      |      |
| TOTAL PRICES/guest<br>(included : accommodation**** + the<br>option «PRESTIGE»)                                                           |                          | €351                                                                             | €441 | €666 |